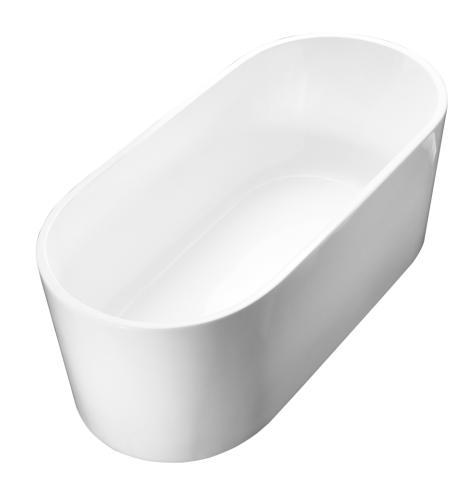

# 66.9"x29.5" Freestanding Tub

#### Features:

- Freestanding Tub
- · Feet at the bottom of the tub
- Left drain
- 66.9" (1700mm) x 29.5" (750mm) x 22.8" (580mm)

#### Material:

Acrylic with reinforced FRP