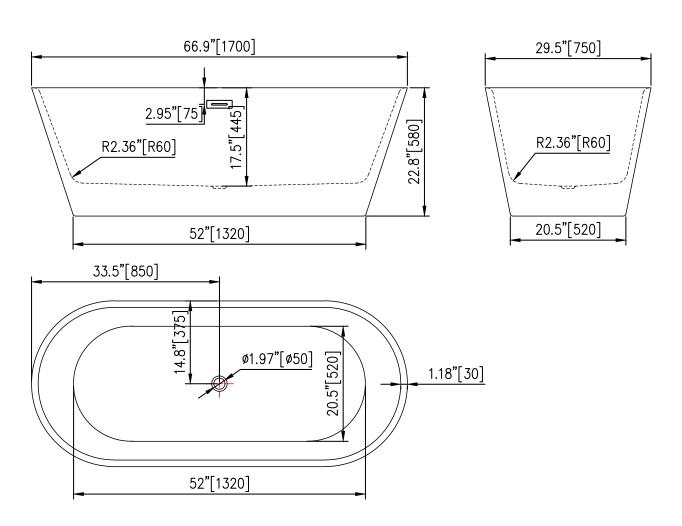

### Codes/ Standards:

CSA B45.5-11/IAPMO Z124

**Technical Information** (All product dimensions are nominal)

| INSTALLED SIZE:         | 66.9 x 29.5 x22.8 in. (1700 x 750 x 580mm) |
|-------------------------|--------------------------------------------|
| DRAIN LOCATION:         | Center                                     |
| WEIGHT                  | 136.4Lb. (62Kg)                            |
| CAPACITY:               | 789.8Lb. (359Kg)                           |
| GAL. TO OVERFLOW        | 63.1Gal. 284L)                             |
| BATHING WELL AT SUMP    | 66.9x29.5 in. (1700x750mm)                 |
| BATHING WELLAT RIM      | 64.6x27.2 in. (1641x691mm)                 |
| WATER DEPTH TO OVERFLOW | 14.6 ln. (372mm)                           |

#### Cut Sheet of the tub

DIMENSIONS OF FIXTURES ARE NOMINAL AND MAY VARY WITHIN THE RANGE OF TOLERANCES ESTABLISHED BY ANSI STANDARDS Z124.1.2-2005

#### **NOTES:**

- Refer to the installation instructions supplied with this product for additional information.
- Provide suitable reinforcement for all supports.

**IMPORTANT:** Dimensions of fixtures are nominal and may vary within the range of tolerances established by ANSI standard Z124.1